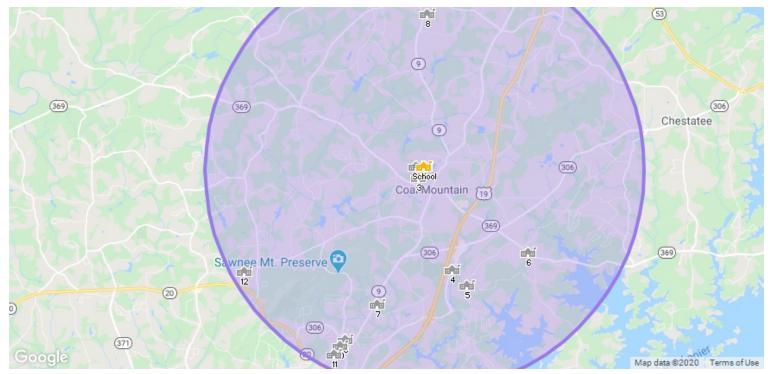

## Nearby Schools (within 5 miles)

| <b>1</b>        | his School 🖬 Other Schools      | Level                          | Туре    | Grade   | Students<br>per<br>Teacher | Total<br>Students | Average<br>School<br>Rating | District               |
|-----------------|---------------------------------|--------------------------------|---------|---------|----------------------------|-------------------|-----------------------------|------------------------|
|                 | North Forsyth Middle School     | Middle                         | Public  | 6-8     | 18                         | 1,125             | A                           | Forsyth County Schools |
| <b>1</b>        | North Forsyth Middle School     | Middle                         | Public  | 6-8     | 18                         | 1,125             | A                           | Forsyth County Schools |
| 2               | North Forsyth High School       | High                           | Public  | 9-12    | 18                         | 2,489             | <b>A-</b>                   | Forsyth County Schools |
| 3               | Coal Mountain Elementary School | Elementary                     | Public  | PK, K-5 | 15                         | 725               | A                           | Forsyth County Schools |
| 4               | Horizon Christian Academy       | Elementary,<br>Middle,<br>High | Private | K-12    | 8                          | 193               | <b>A-</b>                   | Forsyth County Schools |
| 5               | Chattahoochee Elementary School | Elementary                     | Public  | PK, K-5 | 14                         | 726               | A                           | Forsyth County Schools |
| 6               | Cornerstone Schools             | Elementary,<br>Middle          | Private | PK, K-8 | 4                          | 225               |                             | Forsyth County Schools |
| <b>1</b> 1<br>7 | Forsyth Virtual Academy         | High                           | Public  | 6-12    | 20                         | 59                | В                           | Forsyth County Schools |
| 8               | Silver City Elementary School   | Elementary                     | Public  | PK, K-5 | 16                         | 1,350             | A                           | Forsyth County Schools |

## School Report

|           | Name                        | Level      | Туре   | Grade   | Students<br>per<br>Teacher | Total<br>Students | Average<br>School<br>Rating | District               |
|-----------|-----------------------------|------------|--------|---------|----------------------------|-------------------|-----------------------------|------------------------|
| 9         | Cumming Elementary School   | Elementary | Public | PK, K-5 | 13                         | 978               | <b>A-</b>                   | Forsyth County Schools |
| <u>10</u> | Otwell Middle School        | Middle     | Public | 6-8     | 15                         | 1,309             | A                           | Forsyth County Schools |
| <u> </u>  | Forsyth Central High School | High       | Public | 9-12    | 17                         | 2,538             | A                           | Forsyth County Schools |
| 12        | Sawnee Elementary School    | Elementary | Public | PK, K-5 | 16                         | 1,404             | A                           | Forsyth County Schools |