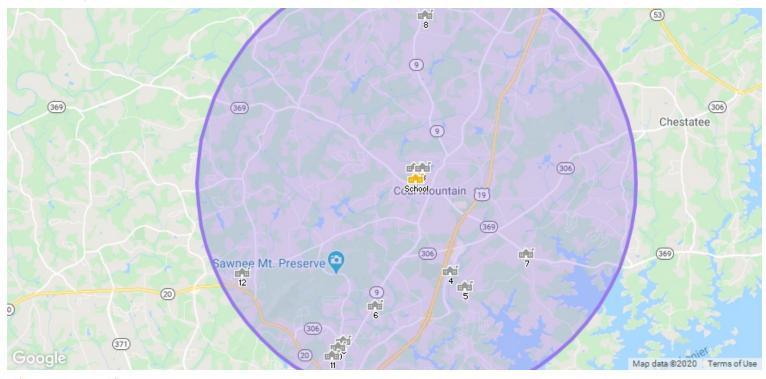

## Nearby Schools (within 5 miles)

| <b>i</b> T | his School Mill Other Schools   |                                |         |         | Students       | T.4.1             | Average          |                        |
|------------|---------------------------------|--------------------------------|---------|---------|----------------|-------------------|------------------|------------------------|
|            | Name                            | Level                          | Туре    | Grade   | per<br>Teacher | Total<br>Students | School<br>Rating | District               |
|            | Coal Mountain Elementary School | Elementary                     | Public  | PK, K-5 | 15             | 725               | A                | Forsyth County Schools |
| 1          | Coal Mountain Elementary School | Elementary                     | Public  | PK, K-5 | 15             | 725               | A                | Forsyth County Schools |
| 2          | North Forsyth High School       | High                           | Public  | 9-12    | 18             | 2,489             | A-               | Forsyth County Schools |
| 3          | North Forsyth Middle School     | Middle                         | Public  | 6-8     | 18             | 1,125             | A                | Forsyth County Schools |
| 4          | Horizon Christian Academy       | Elementary,<br>Middle,<br>High | Private | K-12    | 8              | 193               | A-               | Forsyth County Schools |
| 5          | Chattahoochee Elementary School | Elementary                     | Public  | PK, K-5 | 14             | 726               | A                | Forsyth County Schools |
| 6          | Forsyth Virtual Academy         | High                           | Public  | 6-12    | 20             | 59                | B                | Forsyth County Schools |
| 7          | Cornerstone Schools             | Elementary,<br>Middle          | Private | PK, K-8 | 4              | 225               |                  | Forsyth County Schools |
| 8          | Silver City Elementary School   | Elementary                     | Public  | PK, K-5 | 16             | 1,350             | A                | Forsyth County Schools |

|    | Name                        | Level      | Type   | Grade   | Students<br>per<br>Teacher | Total<br>Students | Average<br>School<br>Rating | District               |
|----|-----------------------------|------------|--------|---------|----------------------------|-------------------|-----------------------------|------------------------|
| 9  | Cumming Elementary School   | Elementary | Public | PK, K-5 | 13                         | 978               | A-                          | Forsyth County Schools |
| 10 | Otwell Middle School        | Middle     | Public | 6-8     | 15                         | 1,309             | A                           | Forsyth County Schools |
| 11 | Forsyth Central High School | High       | Public | 9-12    | 17                         | 2,538             | A                           | Forsyth County Schools |
| 12 | Sawnee Elementary School    | Elementary | Public | PK, K-5 | 16                         | 1,404             | A                           | Forsyth County Schools |